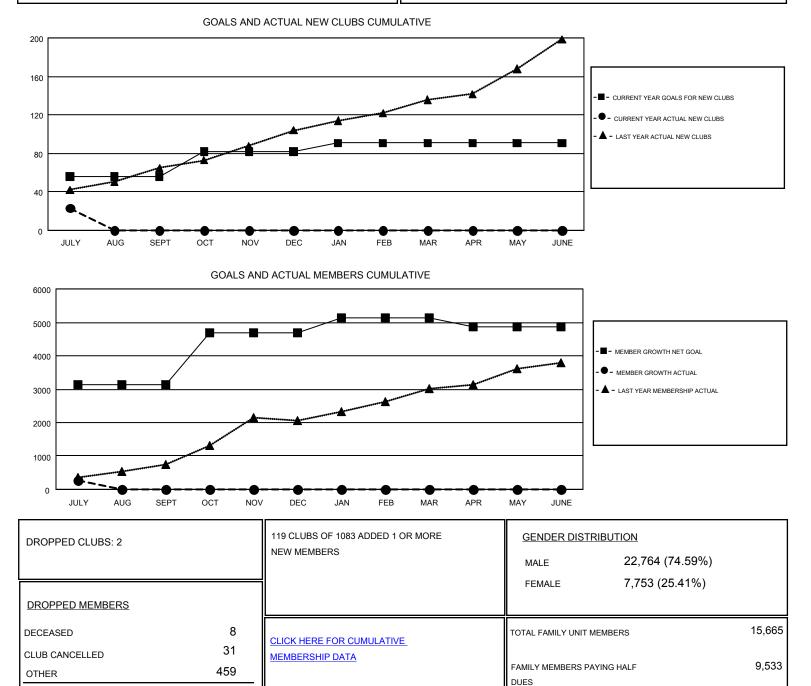

## GMT: KHAGENDRA SITAULA

| GMT | CA  | 6 |
|-----|-----|---|
|     | UR. | υ |

| Clubs                 |               |           |               | Members               |                           |                         |                                                    |
|-----------------------|---------------|-----------|---------------|-----------------------|---------------------------|-------------------------|----------------------------------------------------|
| RESULTS FOR 2018-2019 |               |           |               | RESULTS FOR 2018-2019 |                           |                         |                                                    |
| QUARTER               | NEW CLUB GOAL | NEW CLUBS | DROPPED CLUBS | QUARTER               | MEMBER GROWTH NET<br>GOAL | MEMBER GROWTH<br>ACTUAL | DROPPED<br>MEMBERS ACTUAL<br>(including transfers) |
| JULY/AUG/SEPT         | 56            | 23        | 2             | JULY/AUG/SEPT         | 3,143                     | 790                     | 499                                                |
| OCT/NOV/DEC           | 26            | 0         | 0             | OCT/NOV/DEC           | 1,535                     | 0                       | 0                                                  |
| JAN/FEB/MAR           | 9             | 0         | 0             | JAN/FEB/MAR           | 466                       | 0                       | 0                                                  |
| APR/MAY/JUNE          | 0             | 0         | 0             | APR/MAY/JUNE          | -274                      | 0                       | 0                                                  |